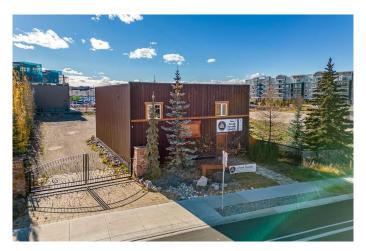

# \$1,350,000 - 365 Railway Street W, Cochrane

MLS® #A2096461

## \$1,350,000

0 Bedroom, 0.00 Bathroom, Commercial on 0.34 Acres

Downtown, Cochrane, Alberta

Right in the heart of Cochrane! Super versatile building. Large warehouse/shop with a 2000 sq ft main floor and 536 sq ft Boardroom/Office Mezzanine above. Both areas have In-Floor Heat. Additionally for your comfort and health there is a fresh air HVAC system and separate fan for Warehouse /Shop Area. Nice front entrance with a solid custom door and hand made metal staircase to the upper level. Beautiful bathroom with large shower will wow you! The lot size is 14775 sq ft and has a custom metal gate to large secure parking area at rear. This lot is fully fenced with a terrific central location and a multitude of possibilities for future use and development.

# **Community Information**

Address 365 Railway Street W

Subdivision Downtown

City Cochrane

County Rocky View County

Province Alberta
Postal Code T4C1B7

Interior

Heating Boiler, In Floor, Natural Gas, See Remarks