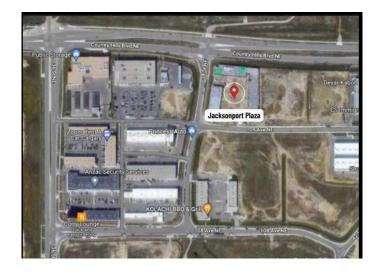

#### \$618,000

0 Bedroom, 0.00 Bathroom, Commercial on 0.00 Acres

Saddleridge Industrial, Calgary, Alberta

**STOP PAYING RENT & WORRY FREE** FROM FUTURE OF RENT HIKES...Own your own Retail space at HIGHLY DESIRABLE & RAPIDLY GROWING JACKSONPORT NE. This prime location at Corner of Country hill and 108 Ave Units with IC ZONING allowing Full RETAIL & OFFICE USE. HIGH EXPOSURE FOR MARKETING PURPOSES. . For most possible exposure Exterior signs can be installed Possible Visibility from Country hill. Lots owner operator businesses like Ethnic Restaurants, Fast Food franchises, Dine in/Take out restaurants, Accounting, lawyers, immigration etc. The surrounding complexes are opened with many popular businesses makes it ideal for your business traffic. THERE IS NO EXCLUSIVITY HERE, SO YOUR UNLIMITED OPTIONS MAKE IT IDEAL FOR INVESTMENT. Don't wait. Call your favorite commercial agent now.

### **Community Information**

| 1123, 4058 109 Avenue Ne |
|--------------------------|
| Saddleridge Industrial   |
| Calgary                  |
| Calgary                  |
| Alberta                  |
| T3N 2B3                  |
|                          |