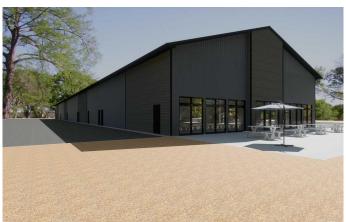

### \$298,595

0 Bedroom, 0.00 Bathroom, Commercial on 0.00 Acres

NONE, Strathmore, Alberta

Alert Investors, Businesses great property located on south side of #1 HWY in Strathmore. 2100 sqft unit and plan your build out. Zoned HWY Commercial. Build to suite. Leasing possible. Price is the shell only.