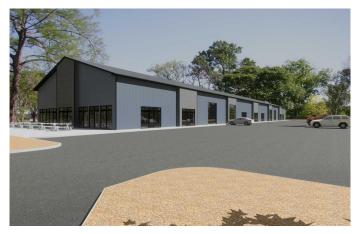

### \$298,595

0 Bedroom, 0.00 Bathroom, Commercial on 0.00 Acres

NONE, Strathmore, Alberta

Alert Investors, Businesses great property located on south side of #1 HWY in Strathmore. 2100 sqft unit and plan your build out. Zoned HWY Commercial. Build to suite. Leasing possible. Price is the shell only.