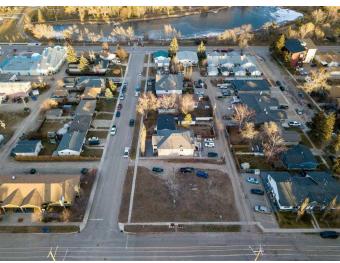

# \$640,000 - 505 2 Street, Strathmore

MLS® #A2135427

#### \$640,000

0 Bedroom, 0.00 Bathroom, Commercial on 0.28 Acres

Downtown\_Strathmore, Strathmore, Alberta

Desirable Downtown Strathmore Land with Potential to Develop Stacked Townhouses, Three Storey Multi Family, Four - Six Storey Multi Use; Feasibility Studies for All Are Available; Excellent Exit Strategies for Sale/Lease Summer '25/'26.

### **Community Information**

| Address     | 505 2 Street        |
|-------------|---------------------|
| Subdivision | Downtown_Strathmore |
| City        | Strathmore          |
| County      | Wheatland County    |
| Province    | Alberta             |
| Postal Code | T1P 1B9             |

### Exterior

Lot Description Back Lane, Cleared, Corner Lot, Level