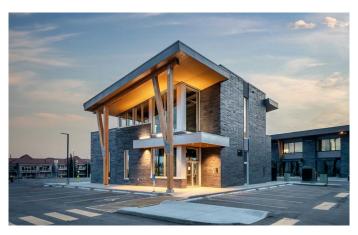

### \$35

0 Bedroom, 0.00 Bathroom, Commercial on 0.00 Acres

Christie Park, Calgary, Alberta

High Visibility !!! High Traffic Count !!! Rare opportunity to operate a business in a brand new building surrounded by residential with exceptional demographics. Christie Crossing is a newly built commercial retail development situated on the corner of 17th Avenue SW and Christie Park Gate SW. With nearby access to Sarcee Trail SW and Sirocco C-Train Station, this pedestrian-friendly site offers high visibility and traffic counts. Current space is +/- 1434 sf on the 2nd floor. Building has elevator and stairs. Few uses are restricted as we cannot interfere with other reserved uses in complex. Ample shared parking space. It is a great office space with great exposure on the 17th Ave with spectacular view and patio.

Floor: Second Floor Area: 1,434 sq ft Rent: Mid 30's Op Cost: \$13 Approx.