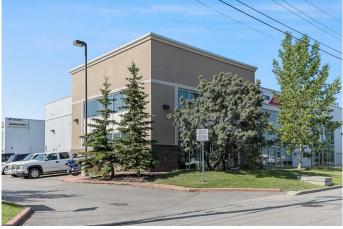

# \$889,900 - 1010, 4385 104 Avenue Se, Calgary

MLS® #A2149701

#### \$889,900

0 Bedroom, 0.00 Bathroom, Commercial on 0.00 Acres

East Shepard Industrial, Calgary, Alberta

Rare opportunity for a small bay in East Shepard Industrial Park! The space currently offers a large office component with a very functional floor plan. The main floor office area could be reconfigured to increase the amount of warehouse space. The main floor consists of a large reception area, 3 large offices, two washrooms, server room and staff kitchen, with the remainder being warehouse and storage. On the second floor, there is another 4 offices, a large boardroom and washroom. This space is ideal for groups looking for a large office component with some storage area. Conveniently located with easy access to 52nd Street, Stoney Trail, Deerfoot Trail and many amenities nearby in Quarry Park.