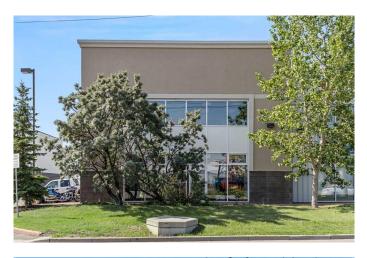

# \$889,900 - 1010, 4385 104 Avenue Se, Calgary

MLS® #A2149701

#### \$889,900

0 Bedroom, 0.00 Bathroom, Commercial on 0.00 Acres

East Shepard Industrial, Calgary, Alberta

Rare opportunity for a small bay in East Shepard Industrial Park! The space currently offers a large office component with a very functional floor plan. The main floor office area could be reconfigured to increase the amount of warehouse space. The main floor consists of a large reception area, 3 large offices, two washrooms, server room and staff kitchen, with the remainder being warehouse and storage. On the second floor, there is another 4 offices, a large boardroom and washroom. This space is ideal for groups looking for a large office component with some storage area. Conveniently located with easy access to 52nd Street, Stoney Trail, Deerfoot Trail and many amenities nearby in Quarry Park.