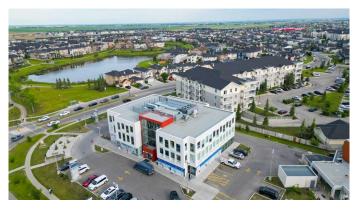

#### \$22

0 Bedroom, 0.00 Bathroom, Commercial on 5.27 Acres

Taradale, Calgary, Alberta

Not to miss opportunity! If you have been looking for a commercial space in established area, then your search ends here. Bringing you retail and office space in a busy northeast Taradale 80 Ave Plaza, offering unparalleled visibility and high traffic. Ideal for a variety of businesses including Medical Clinics, Medical Specialty Clinics, Vet Clinics, Labs, Radiology, Offices, Retail Stores, or other Professional Services (Law Office, Real Estate. Accountant, Mortgage Professionals etc.). This unit presents a fantastic opportunity to establish a strong presence in a thriving community. Benefit from the convenience of ample parking, excellent accessibility, and a competitive lease rate. Don't miss out on this prime location to grow your business.