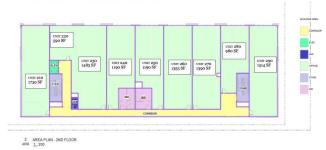

# \$415,450 - 280, 198 Nolanridge Crescent Nw, Calgary

MLS® #A2166915

#### \$415,450

0 Bedroom, 0.00 Bathroom, Commercial on 0.00 Acres

Nolan Hill, Calgary, Alberta

Welcome to these second and third floor units ranging from 590 sqft - 21,330 sqft in the thriving community of Nolan Hill, NW Calgary. Located on high-traffic Sarcee Trail, this space offers exceptional visibility and is perfect for a wide range of uses, including Professional, medical or dental offices, veterinary clinics, restaurants, gyms, salons, etc. Surrounded by numerous anchor tenants and shopping centres, this prime location is also supported by a growing, high-density residential population from neighbouring communities. Listing unit is 1187 sqf. Available for lease as well.



#### SECOND FLOOR LAYOUT



#### THIRD FLOOR LAYOUT



Built in 2024

## **Essential Information**

| \$415,450  |
|------------|
| 0.00       |
| 0.00       |
| 2024       |
| Commercial |
| Business   |
| Active     |
|            |

## **Community Information**

| Address     | 280, 198 Nolanridge Crescent Nw |
|-------------|---------------------------------|
| Subdivision | Nolan Hill                      |
| City        | Calgary                         |

| County      | Calgary |
|-------------|---------|
| Province    | Alberta |
| Postal Code | T3R 1W9 |

## **Additional Information**

| Date Listed    | September 18th, 2024 |
|----------------|----------------------|
| Days on Market | 203                  |
| Zoning         | I-C                  |

## **Listing Details**

Listing Office Century 21 Brav