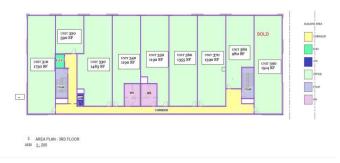

198 Nolanridge Crescent Nw, Calgary

MLS® #A2166915

#### \$415,450

0 Bedroom, 0.00 Bathroom, Commercial on 0.00 Acres

Nolan Hill, Calgary, Alberta

Welcome to these second and third floor units ranging from 590 sqft - 21,330 sqft in the thriving community of Nolan Hill, NW Calgary. Located on high-traffic Sarcee Trail, this space offers exceptional visibility and is perfect for a wide range of uses, including Professional, medical or dental offices, veterinary clinics, restaurants, gyms, salons, etc. Surrounded by numerous anchor tenants and shopping centres, this prime location is also supported by a growing, high-density residential population from neighbouring communities. Listing unit is 1187 sqf. Available for lease as well.



#### SECOND FLOOR LAYOUT



#### THIRD FLOOR LAYOUT



Built in 2024

## **Essential Information**

| \$415,450  |
|------------|
| 0.00       |
| 0.00       |
| 2024       |
| Commercial |
| Business   |
| Active     |
|            |

## **Community Information**

| Address     | 280, 198 Nolanridge Crescent Nw |
|-------------|---------------------------------|
| Subdivision | Nolan Hill                      |
| City        | Calgary                         |

| County      | Calgary |
|-------------|---------|
| Province    | Alberta |
| Postal Code | T3R 1W9 |

## **Additional Information**

| Date Listed    | September 18th, 2024 |
|----------------|----------------------|
| Days on Market | 203                  |
| Zoning         | I-C                  |

## **Listing Details**

Listing Office Century 21 Bravo Realty

Data is supplied