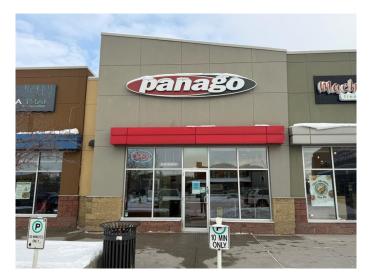

# \$349,900 - 11658 Sarcee Trail Nw, Calgary

MLS® #A2170583

#### \$349,900

0 Bedroom, 0.00 Bathroom, Commercial on 0.00 Acres

Sherwood, Calgary, Alberta

This well-established pizza restaurant franchise in northern Calgary presents an exceptional opportunity for prospective buyers. With 16 years of successful operation in a high-traffic shopping center, it stands as the only pizza restaurant in the plaza, ensuring a steady flow of loyal customers. Boasting high sales volume, driven by a robust delivery service catering to a large customer base daily, this business is a proven success. Its prime location offers significant foot traffic and visibility, making it a popular choice for both dine-in and takeout patrons. As part of a reputable franchise, the restaurant benefits from strong brand recognition and customer loyalty, cultivated over its long-standing presence in the community. With growing demand for quick-service dining and take out, there is ample opportunity for further growth and expansion, particularly in delivery services. This is a perfect chance to invest in a thriving business within Calgaryâ€<sup>™</sup>s dynamic food scene, offering a solid foundation and a promising future.