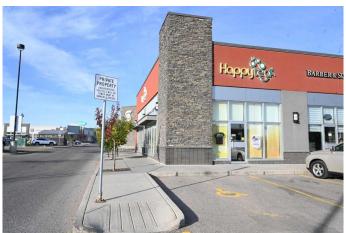

### \$189,900

0 Bedroom, 0.00 Bathroom, Commercial on 0.00 Acres

Panorama Hills, Calgary, Alberta

Prominently located in a commercial building at The Gates of Panorama, it is steps away from all your daily shopping needs which guarantees steady traffic. Close to 2 schools, this restaurant holds 40-50 people. The monthly rent without the electricity and the GST amounts to \$7075. This is not a franchise and has great potential. It comes with a well-trained staff of 6 to 8 part-time. The menu can be changed as needed. AC is available. Open 7 days a week. Great exposure with Visible Signage. Ample Parking, There is a Grocery Store, a Bank, a Pharmacy, and several restaurants, various shops all located nearby. Corner unit location 1110 Panatella Blvd N.W.

## **Community Information**

Address 250, 1110 Panatella Boulevard Nw

Subdivision Panorama Hills

City Calgary
County Calgary
Province Alberta
Postal Code T3K 0G6