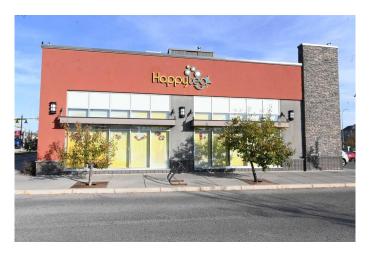

### \$189,900

0 Bedroom, 0.00 Bathroom, Commercial on 0.00 Acres

Panorama Hills, Calgary, Alberta

Prominently located in a commercial building at The Gates of Panorama, it is steps away from all your daily shopping needs which guarantees steady traffic. Close to 2 schools, this restaurant holds 40-50 people. The monthly rent without the electricity and the GST amounts to \$7075. This is not a franchise and has great potential. It comes with a well-trained staff of 6 to 8 part-time. The menu can be changed as needed. AC is available. Open 7 days a week. Great exposure with Visible Signage. Ample Parking, There is a Grocery Store, a Bank, a Pharmacy, and several restaurants, various shops all located nearby. Corner unit location 1110 Panatella Blvd N.W.

## **Community Information**

Address 250, 1110 Panatella Boulevard Nw

Subdivision Panorama Hills

City Calgary
County Calgary
Province Alberta
Postal Code T3K 0G6