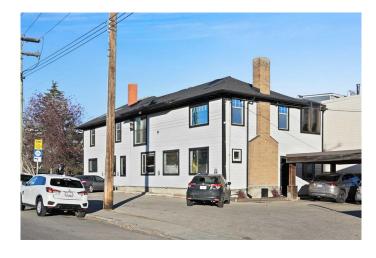

Built in 1912 and thoughtfully maintained, the 4,858 square foot office building features character-rich architecture, with an additional 406 square foot garage at the rear. Situated on a 0.15-acre lot, the property provides excellent on-site parking with 9 surface stalls, 2 garage stalls and free street parkingâ€"an exceptional convenience in the area.

### **Amenities**

Parking Spaces 11

## **Exterior**

Lot Description Back Lane, Corner Lot, Level