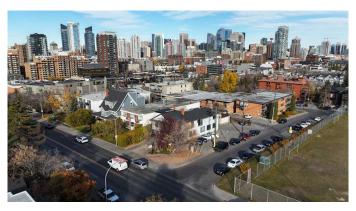

# \$2,200,000 - 1850 14 Street Sw, Calgary

MLS® #A2181456

\$2,200,000

0 Bedroom, 0.00 Bathroom, Commercial on 0.15 Acres

Lower Mount Royal, Calgary, Alberta

Nestled in the heart of Calgary's desirable Lower Mount Royal community, this unique standalone commercial property offers a rare ownership opportunity in one of the city's most vibrant and walkable neighborhoods.

Built in 1912 and thoughtfully maintained, the 4,858 square foot office building features character-rich architecture, with an additional 406 square foot garage at the rear. Situated on a 0.15-acre lot, the property provides excellent on-site parking with 9 surface stalls, 2 garage stalls and free street parkingâ€"an exceptional convenience in the area.

Designated under Direct Control 90Z92, the site allows for a broad range of permitted and discretionary commercial uses including professional offices, medical clinics, personal service businesses, retail stores, and more. Its flexible zoning, coupled with its prime location just steps from 17th Avenue SW, makes it ideal for owner-users, investors, or future redevelopment.