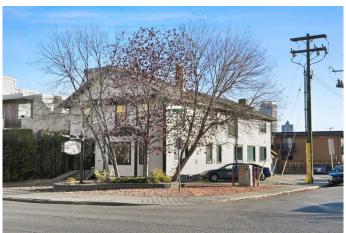

Built in 1912 and thoughtfully maintained, the 4,858 square foot office building features character-rich architecture, with an additional 406 square foot garage at the rear. Situated on a 0.15-acre lot, the property provides excellent on-site parking with 9 surface stalls, 2 garage stalls and free street parkingâ€"an exceptional convenience in the area.

Whether you are establishing a business headquarters, boutique clinic, or looking to secure a premier holding property in Calgary's inner city, 1850 â€" 14 Street

SW presents a truly rare opportunity.

Built in 1912