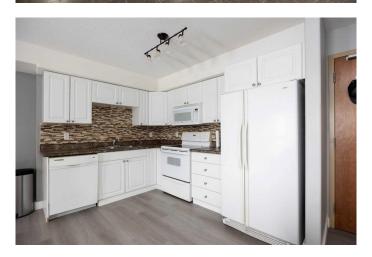

## \$139,999

2 Bedroom, 1.00 Bathroom, 727 sqft Residential on 0.00 Acres

Eagle Ridge, Fort McMurray, Alberta

Ready to embrace a low-maintenance lifestyle or invest in a property with incredible potential? This 2-bedroom, 1-bathroom main-floor condo in Eagle Ridge has been thoughtfully updated with new, modern flooring and fresh paint, making it move-in ready for its next owner.

The open-concept design offers a bright and welcoming space, complete with the convenience of in-suite laundry. Located just steps from walking trails, shopping, and nearby schools, this home perfectly blends comfort, style, and accessibility.

## Interior

Interior Features Open Floorplan, Storage

Appliances Dishwasher, Microwave, Refrigerator, See Remarks, Stove(s),

Washer/Dryer

Heating Boiler Cooling None