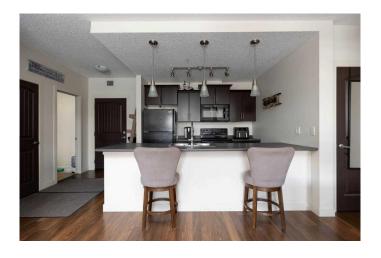

## \$219,900

2 Bedroom, 2.00 Bathroom, 960 sqft Residential on 0.00 Acres

Eagle Ridge, Fort McMurray, Alberta

TANDEM UNDERGROUND HEATED PARKING STALL! GROUND LEVEL APARTMENT! IMMACULATE CONDITION! Welcome to 135C Sandpiper Road #3107. On the main level this property offers an open concept feel as the spacious kitchen that has ample cabinet and counter space looks onto the large living room that is sure to fit the entire family. The living room gives access to the private patio where you can find a gas bbq connection. The primary bedroom boasts a custom walk through closet, and a 4 PCE en suite bathroom. On the opposite side of this condo you will find the spacious spare bedroom, a 2nd 4 PCE bathroom, and in suite laundry and storage room. Check out the underground tandem heated stall (#311), and the separate storage unit (#530). Other features include a weight room that is steps away from the apartment, and a wash bay which is located close to the titled parking stall. Call now for your personal showing.

#### Interior

Interior Features Kitchen Island, No Smoking Home, See Remarks

Appliances Dishwasher, Electric Stove, Microwave, Refrigerator, Washer/Dryer

Heating Baseboard

Cooling None