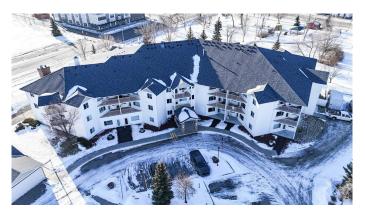

# \$160,000

1 Bedroom, 1.00 Bathroom, 702 sqft Residential on 0.02 Acres

Downtown\_Strathmore, Strathmore, Alberta

55+ Adult living complex in Downtown Strathmore. This 1 bedroom unit is located on second floor right by the elevator. Stainless steel appliances, durable cork flooring. Sit on your east facing deck for morning coffee and enjoy the unobstructed view of the wetlands Parking stall assigned. Condo fees include all utilities except for electricity, phone & internet. The amenities in this complex include, games room, library, community kitchen, hair salon, craft/wood working room, guest suite, guest and RV parking. Many group activities and potlucks.

## **Amenities**

Amenities Elevator(s), Fitness Center, Guest Suite, Park, Parking, Party Room,

Picnic Area, Recreation Room, Trash, Visitor Parking, Workshop,

**RV/Boat Storage** 

Parking Spaces 1

Parking Stall