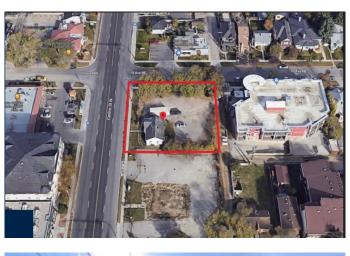

# \$3,250,000 - 1914 & 1918 Centre Street Ne, Calgary

MLS® #A2190360

#### \$3,250,000

0 Bedroom, 0.00 Bathroom, Commercial on 0.31 Acres

Tuxedo Park, Calgary, Alberta

Extremely Rare Inner-City commercial and residential Mixed use land. High visibility facing Centre ST corner lot with back lane with a total of 13,627 Square Feet. Currently Zoned to build up to 4 stories (12 meters) high with FAR 2 for commercial or 48 unit apartment building. City of Calgary Local Area Plan allows building up to 12 stories with Re-Zoning. Close to Safeway, restaurants and shops. Just steps to many public transit options and future Green Line LRT train station. Also great for long-term investment with higher potential for appreciation in the best area of the city. Don't miss this rare opportunity and don't delay. Small Bungalow on currently sits on the Site with 4 bedrooms and 2 bathrooms. Contact for more details.