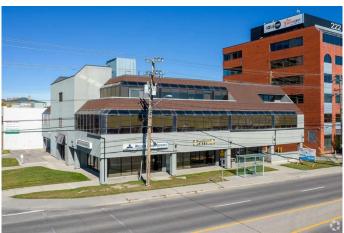

### \$15

0 Bedroom, 0.00 Bathroom, Commercial on 0.00 Acres

Manchester, Calgary, Alberta

Professionally managed building with direct exposure to 58th Avenue SW. This is 2nd floor space directly across from the elevator. Potential for 1,317sf or 2,923sf (Units 200&210). Mix of private and open bullpen areas. Assigned parking at reasonable rates, and street parking on 2nd Street. Abundant of natural light. Bus stop directly in front of building on 58th Ave. 2 blocks from Chinook Centre Mall and LRT Station. Easy access to Macleod, Glenmore and Deerfoot Trail. 10 minutes to downtown.

# **Community Information**

Address 210, 5824 2 Street Sw

Subdivision Manchester

City Calgary
County Calgary
Province Alberta

Postal Code T2H0H2

Interior

Heating Central

Cooling Full