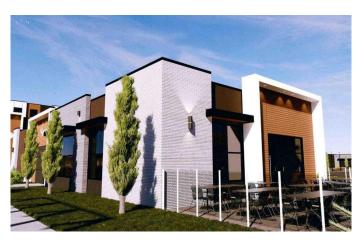

### \$4,300,000

0 Bedroom, 0.00 Bathroom, Commercial on 0.00 Acres

Cityscape, Calgary, Alberta

\*\*Retail Space for Sale in Cityscape Landing â€" Prime Location in Jacksonport NE Calgary\*\*

Seize this exceptional opportunity to own prime retail space in Cityscape Landing, one of the largest retail plazas in Jacksonport. This well-established commercial hub is strategically located just minutes from Calgary International Airport and is easily accessible from major routes, including Metis Trail and 104th Avenue NE.

This listing features five individual units with a combined total of 5,907 sq. ft. of space, perfect for a variety of business uses. The units range in size from 1,051 sq. ft. to 1,389 sq. ft. (detailed breakdown below), offering flexible options for both retail and office configurations.

Situated at the northwest corner of Metis Trail and 104th Avenue NE, the plaza is surrounded by fast-growing communities, including Cityscape, Skyview Ranch, Cornerstone, and

Redstone, ensuring a steady stream of foot traffic and visibility. Please note all units will be sold as one transaction. Individual units will not be sold.