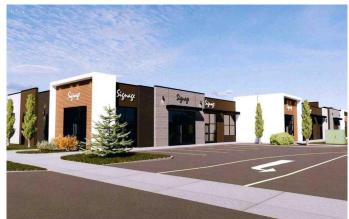

### \$4,300,000

0 Bedroom, 0.00 Bathroom, Commercial on 0.00 Acres

Cityscape, Calgary, Alberta

\*\*Retail Space for Sale in Cityscape Landing â€" Prime Location in Jacksonport NE Calgary\*\*

Seize this exceptional opportunity to own prime retail space in Cityscape Landing, one of the largest retail plazas in Jacksonport. This well-established commercial hub is strategically located just minutes from Calgary International Airport and is easily accessible from major routes, including Metis Trail and 104th Avenue NE.

This listing features five individual units with a combined total of 5,907 sq. ft. of space, perfect for a variety of business uses. The units range in size from 1,051 sq. ft. to 1,389 sq. ft. (detailed breakdown below), offering flexible options for both retail and office configurations.

- \*\*1130:\*\* 1,051 sq. ft.
- \*\*1134:\*\* 1,122 sq. ft.
- \*\*1138:\*\* 1,128 sq. ft.
- \*\*1142:\*\* 1,218 sq. ft.
- \*\*1146:\*\* 1,389 sq. ft.

All units are leased/occupied with business in operation,

Situated at the northwest corner of Metis Trail and 104th Avenue NE, the plaza is surrounded by fast-growing communities, including Cityscape, Skyview Ranch, Cornerstone, and

Redstone, ensuring a steady stream of foot traffic and visibility. Please note all units will be sold as one transaction. Individual units will not be sold.