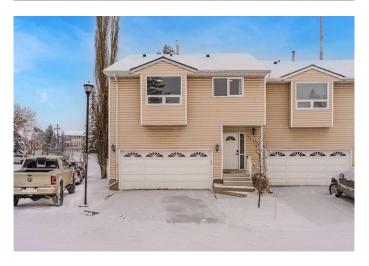

# \$697,900

3 Bedroom, 4.00 Bathroom, 1,903 sqft Residential on 0.00 Acres

Patterson, Calgary, Alberta

Welcome to this fully renovated, expansive end unit offering over 2,600 sq ft of beautifully updated living spaceâ€"one of the largest floor plans in the entire complex! This stunning home combines modern finishes with functional design, perfect for families or those who love to entertain.

The main floor welcomes you with an open floor plan that effortlessly blends comfort and style. The functional kitchen is a chef's dream, featuring sleek quartz countertops, new stainless steel appliances, and ample cabinetry for all your culinary needs. Adjacent to the kitchen is a spacious living room that invites natural light through large windows and a patio door, which opens to a serene, green space backyardâ€"ideal for morning coffees or evening relaxation. For added convenience, the home includes a double front-attached garage, offering plenty of space for vehicles and storage.