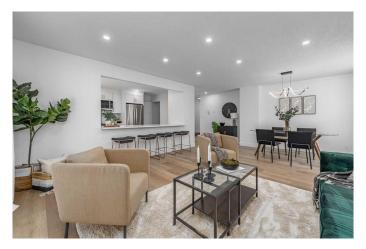

# \$697,900

3 Bedroom, 4.00 Bathroom, 1,903 sqft Residential on 0.00 Acres

Patterson, Calgary, Alberta

Welcome to this fully renovated, expansive end unit offering over 2,600 sq ft of beautifully updated living spaceâ€"one of the largest floor plans in the entire complex! This stunning home combines modern finishes with functional design, perfect for families or those who love to entertain.

The main floor welcomes you with an open floor plan that effortlessly blends comfort and style. The functional kitchen is a chef's dream, featuring sleek quartz countertops, new stainless steel appliances, and ample cabinetry for all your culinary needs. Adjacent to the kitchen is a spacious living room that invites natural light through large windows and a patio door, which opens to a serene, green space backyardâ€"ideal for morning coffees or evening relaxation. For added convenience, the home includes a double front-attached garage, offering plenty of space for vehicles and storage.