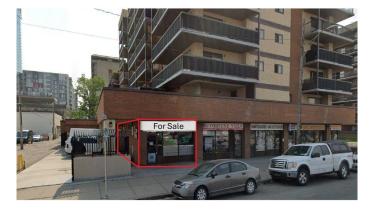

# \$450,000 - 1120 13 Street Sw, Calgary

MLS® #A2193367

#### \$450,000

0 Bedroom, 0.00 Bathroom, Commercial on 0.00 Acres

Beltline, Calgary, Alberta

What an excellent opportunity for this main floor property for SALE in Beltline!!! Located on one of downtown busiest intersections, just off the 12 Avenue SW and close to 14 Street SW where gives a great access and visibility for storefront advertisement. Also, the property is surrounded by high density residential population and households. 703 square feet open space to be built out to your wide variety uses including sale of retail goods, per care service, insurance office, travel agency, cafe, hair salon, artist's studio and so much more. and offers a parking stall right beside the unit. Condo fee \$694.93 includes gas, water, sewer, garbage and recycling. Excludes electricity.