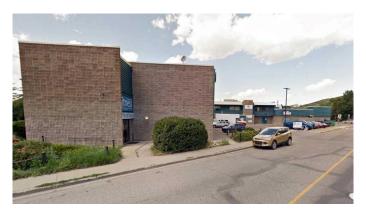

#### \$19

0 Bedroom, 0.00 Bathroom, Commercial on 1.00 Acres

NONE, Cochrane, Alberta

SHERIDAN MALL BAYS FOR LEASE, Sizes 300 to 3000 sq. ft. Ground floor and upper floor. Elevator on east side. Stairs on south. 24 hours access. Hallway connects east and west side. Lease base rate \$8.50 upper floor and \$14.00 main floor. Strong tenant base mainly local business. Some bays have bathrooms in the bays. Great exposure to main access coming into Cochrane from Calgary via Highway 1A.

Built in 1975