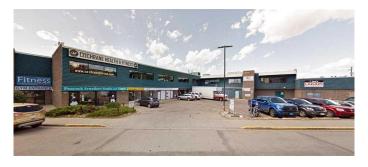

#### \$19

0 Bedroom, 0.00 Bathroom, Commercial on 1.00 Acres

NONE, Cochrane, Alberta

SHERIDAN MALL BAYS FOR LEASE, Sizes 300 to 3000 sq. ft. Ground floor and upper floor. Elevator on east side. Stairs on south. 24 hours access. Hallway connects east and west side. Lease base rate \$8.50 upper floor and \$14.00 main floor. Strong tenant base mainly local business. Some bays have bathrooms in the bays. Great exposure to main access coming into Cochrane from Calgary via Highway 1A.