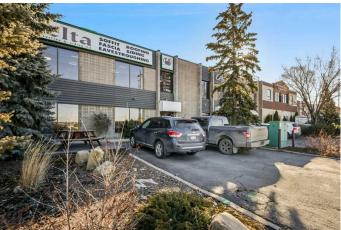

# \$1,495,000 - 39 Skyline Crescent Ne, Calgary

MLS® #A2197777

#### \$1,495,000

0 Bedroom, 0.00 Bathroom, Commercial on 0.16 Acres

Skyline West, Calgary, Alberta

This is a great building with office space on 2 levels and a warehouse with 2 overhead doors, total of 6714 sqft, main level is 4316 sqft(office and warehouse (49.5x48.5)there is a storage mezz area(28.11x24.3)) 2398sqft of 2nd floor office that has a separate entrance from the front of the building. The current tenant has a lease in place for 18 months at market rates.