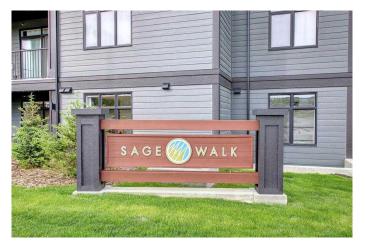

# \$299,000 - 105, 20 Sage Hill Walk Nw, Calgary

MLS® #A2198284

## \$299,000

2 Bedroom, 1.00 Bathroom, 589 sqft Residential on 0.00 Acres

Sage Hill, Calgary, Alberta

HUGE PRICE REDUCTION FOR QUICK SALE. LOCATION! LOCATION + 2 PARKING STALLS FOR HE AND SHE. There is also a large storage in the parkade to store your winter or summer tires. Look no further....this is the best deal and an excellent value for the price. Loads of upgrades. There are 2 bedrooms with luxury vinyl plank throughout. No more carpets to clean, say goodbye to carpet cleaning. Bright and open floorplan featuring modern finishes throughout. White kitchen cabinetry, chimney hoodfan with quartz countertops in both the kitchen and bathroom with luxury walk-in shower and upgraded tiles. Conveniently located within walking distance to all the major shops in Sage Hill, including T&T Supermarket, Walmart, restaurants and walking/bike paths. Immediate possession is available for investors or for first time homebuyers.

# **Community Information**

Address 105, 20 Sage Hill Walk Nw

Subdivision Sage Hill
City Calgary
County Calgary
Province Alberta
Postal Code T3R 1Z5