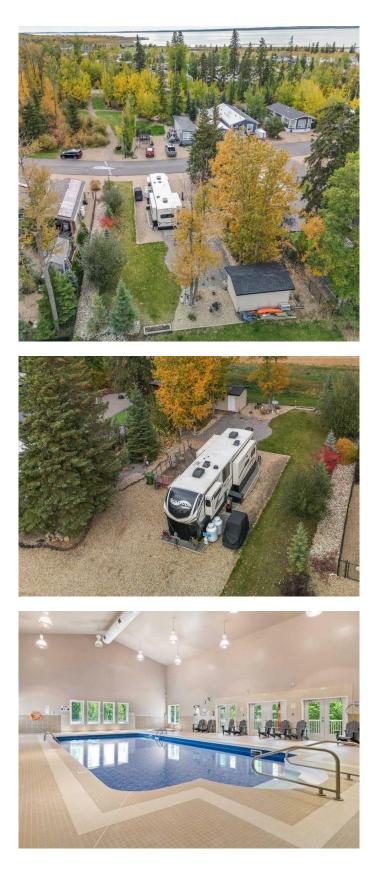

#### \$249,900

0 Bedroom, 0.00 Bathroom, Land on 0.14 Acres

Raymond Shores, Rural Ponoka County, Alberta

GET READY FOR LAKE LIFE with the family at Raymond Shores RV Resort on Gull Lake! You will not want to miss out on the chance to secure one of the few PREMIUM lots you can find at this resort. This one comes with a LUXURY 2019 385GK-R SOLITUDE, 38.5' 5TH WHEEL RV, skirted & insulated so you are set up for YEAR ROUND ENJOYMENT! Includes one year of on-site warranty. A stunning custom unit that has been fully upgraded with all the bells and whistles from elegant crown moulding, a retractable tv/entertainment centre, to your power reclining, heated & MASSAGING theatre seats. You will never have to worry about storage, everywhere you look this unit has handy compartments including a pull out ottoman under the master bed, a massive pass-through storage area from the exterior, and an oversized closet in the master. Along with a cozy queen bed, you have a sleeper sofa in the living room, and the outdoor shed could easily be converted into a bunkhouse for guests. Enjoy peace and tranquility in your beautifully landscaped lot, that backs onto a picturesque pasture where you watch the wildlife roam. Another rare feature of this lot is it sits next to an easement which adds even more space and privacy! The community features beautiful walking paths, a clubhouse with an indoor pool/hot tub, fitness centre,

theatre room and even a crafts room for the kids! Enjoy a game of pickle-ball at the courtyard or gather with friends at the community beach area. Access to the grounds is gated and conveniently operated with an app on your phone so no more having to meet your guests at the gate! Beat the rush for lake lots and book your showing today!

#### Amenities

| Amenities | Beach Access, Fitness Center, Party Room, Recreation Facilities, Snow |
|-----------|-----------------------------------------------------------------------|
|           | Removal, Boating, Clubhouse, Coin Laundry, Indoor Pool, Park, Spa/Hot |
|           | Tub, Storage                                                          |

#### Exterior

| Exterior Features | BBQ gas line, Fire Pit, Lighting, RV Hookup                     |
|-------------------|-----------------------------------------------------------------|
| Lot Description   | Backs on to Park/Green Space, Landscaped, No Neighbours Behind, |
|                   | Treed, Close to Clubhouse, Garden, Pasture                      |