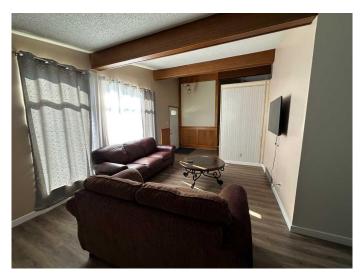

## \$383,000

4 Bedroom, 3.00 Bathroom, 1,252 sqft Residential on 0.15 Acres

Lakeview, Lethbridge, Alberta

This well-kept 4-level split offers plenty of space and character in a sought-after South-side neighbourhood. Featuring vaulted ceilings for an open, airy feel, this home has many updates while maintaining its classic charm. The lovely backyard is perfect for relaxing or entertaining, and there ample parking including space for an RV. Conveniently located near Lethbridge Polytechnic, schools, parks, and shopping, with easy access to main roads.Don't miss this great opportunity for a spacious home in a prime location! Contact your favourite real estate agent today for a viewing.

#### Interior

Interior Features See Remarks

Appliances Dishwasher, Electric Stove, Refrigerator, Washer/Dryer

Heating Forced Air Cooling Central Air

Fireplace Yes # of Fireplaces 1

Fireplaces Gas
Has Basement Yes