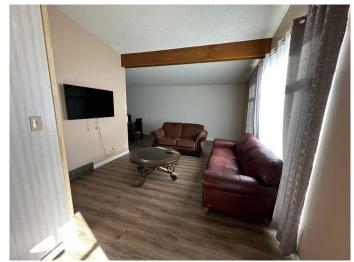

## \$383,000

4 Bedroom, 3.00 Bathroom, 1,252 sqft Residential on 0.15 Acres

Lakeview, Lethbridge, Alberta

This well-kept 4-level split offers plenty of space and character in a sought-after South-side neighbourhood. Featuring vaulted ceilings for an open, airy feel, this home has many updates while maintaining its classic charm. The lovely backyard is perfect for relaxing or entertaining, and there ample parking including space for an RV. Conveniently located near Lethbridge Polytechnic, schools, parks, and shopping, with easy access to main roads.Don't miss this great opportunity for a spacious home in a prime location! Contact your favourite real estate agent today for a viewing.

#### Interior

Interior Features See Remarks

Appliances Dishwasher, Electric Stove, Refrigerator, Washer/Dryer

Heating Forced Air Cooling Central Air

Fireplace Yes # of Fireplaces 1

Fireplaces Gas
Has Basement Yes