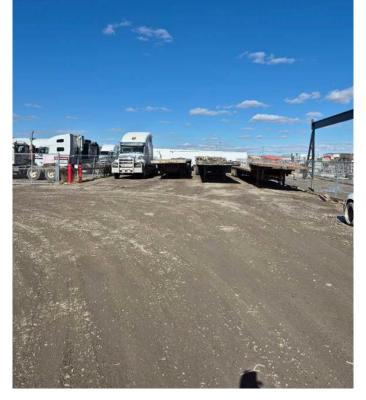

## \$895,000

0 Bedroom, 0.00 Bathroom, Commercial on 0.00 Acres

Shepard Industrial, Calgary, Alberta

End Cap Shop (2,640 sf) with fenced yard (6,720 sf) located in Shepard Industrial Park. Great access to Deerfoot, Glenmore and Stoney. Yard comes with 53 x 8 storage trailer at the end of the yard. Shop has 14 x 16 drive-in overhead door and 200 amp power. Make this your new location.......