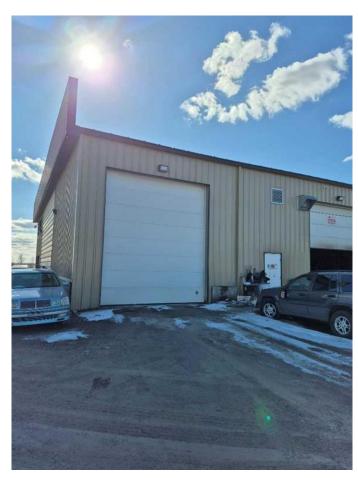

## \$895,000

0 Bedroom, 0.00 Bathroom, Commercial on 0.00 Acres

Shepard Industrial, Calgary, Alberta

End Cap Shop (2,640 sf) with fenced yard (6,720 sf) located in Shepard Industrial Park. Great access to Deerfoot, Glenmore and Stoney. Yard comes with 53 x 8 storage trailer at the end of the yard. Shop has 14 x 16 drive-in overhead door and 200 amp power. Make this your new location.......

## **Exterior**

Landscaped, Level Lot Description

Construction Metal Frame, Metal Siding

Foundation **Poured Concrete** 