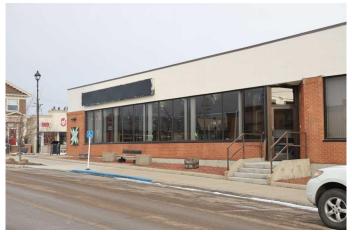

# \$1,500,000 - 137 Second Avenue, Strathmore

MLS® #A2201716

#### \$1,500,000

0 Bedroom, 0.00 Bathroom, Commercial on 0.00 Acres

Downtown\_Strathmore, Strathmore, Alberta

One of the nicest buildings in downtown Strathmore. Former ATB Financial Services Branch office located on busy Second Avenue and Second Street in downtown Strathmore. Currently operated as a fitness centre with a new lease in place and new fully trained business owners. Currently leased at \$18.00 sq. ft a year on a 3 year lease with current OP costs of \$3.17 sq. ft. A great investment opportunity for an investor in a building that has been meticulously maintained over the years. Needs Nothing. Purchase and enjoy the rewards.