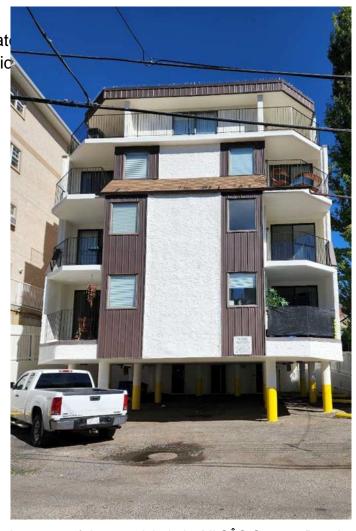

#### \$2,600,000

0 Bedroom, 0.00 Bathroom, Commercial on 0.14 Acres

Bridgeland/Riverside, Calgary, Alberta

10 excellent units in a large 4 story building. Very good mix of 3 bedroom, 2 bedroom and 1 bedroom apartments. All units are above grade. 10 assigned and energized parking stalls as well as 10 storage lockers.. Each 3 bedroom unit features a 4 piece bathroom and a 2 piece ensuite. All units have balconies, some with two balconies. Very bright suites. Steel doors and frames, upgraded hallway flooring. Buyer will be responsible for confirming building measurements.

## **Exterior**

Roof Membrane

Construction Concrete