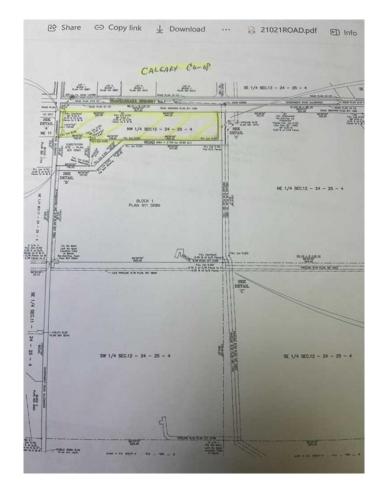

#### \$2,200,000

0 Bedroom, 0.00 Bathroom, Commercial on 0.00 Acres

NONE, Strathmore, Alberta

LOCATION....LOCATION.....this property borders Highway #1 on east side of Strathmore......28 acres m/l..... zoned Highway Commercial