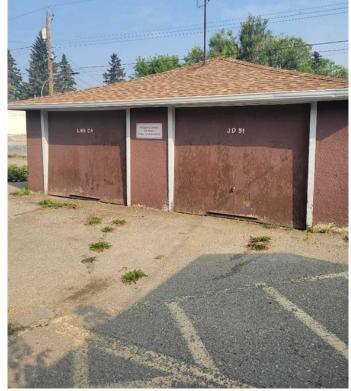

## **Community Information**

Address 2202 Edmonton Trail Ne

Subdivision Winston Heights/Mountview

City Calgary
County Calgary
Province Alberta

Postal Code T2E 1S6

**Amenities** 

**Parking Spaces** 12