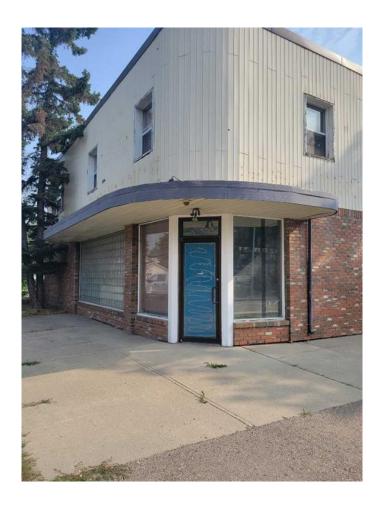

# \$1,399,000 - 2202 Edmonton Trail Ne, Calgary

MLS® #A2202308

### \$1,399,000

0 Bedroom, 0.00 Bathroom, Commercial on 0.17 Acres

Winston Heights/Mountview, Calgary, Alberta

This property is being sold with 408 21 Ave NE only. Total price \$2,224,000.00. These 2 land parcels provide 13,475 sq ft or 1277 sq m of future development potential in the beautiful inner city community of Mountain View/Winston Heights. The existing building is 2518 sq ft of Flex/Office space tenants are month to month generating up to \$2600.00 upstairs alone. The options for development are varied as this land falls under an MU-1/3.5h26 proposed land use change. Buy and hold or develop now.

#### **Essential Information**

MLS® # A2202308 Price \$1,399,000

Bathrooms 0.00 Acres 0.17 Year Built 1951

Type Commercial

Sub-Type Office Status Active