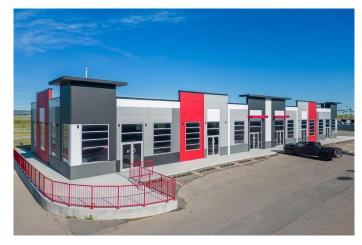

# \$498,900 - 120, 6600 36 Street Ne, Calgary

MLS® #A2202392

#### \$498,900

0 Bedroom, 0.00 Bathroom, Commercial on 0.00 Acres

Saddleridge Industrial, Calgary, Alberta

Welcome to this exceptional opportunity shared parking lot with Radisson Hotel this 1285 SQFT sellable SQFT unit next door is also available which is 1495 sellable sqft if both units want to be purchased together. Industrial Business (I-B) zoned Building is just off the main road 36 STREET NE which leads to the Airport Tunnel. Located in the thriving NE Calgary, adjacent to the Calgary International Airport. This trendy building offers a range of mixed-use opportunities from Retail, Office, to Light Industrial, and is perfect for businesses looking for ample space to thrive.. All units are single title and can be sold individually. Located just a few minutes drive from the Calgary International Airport and within walking distance to the LRT, this unit is highly accessible and conveniently situated. The building comes with ample parking spaces for both customers and employees, providing ease of access and convenience to all. The unit's I-B zoning also makes it ideal for a wide range of uses, such as medical facilities, exercise and fitness studios, yoga studios, financial services, child care facilities, restaurants and bars, and even post-secondary institutions (subject to city approvals). This prime location provides quick access to major transportation routes such as Metis Trail, Mcknight Blvd, Deerfoot Trail (QE2), and Stoney Trail, making it highly accessible to clients and customers from all over the city. The surrounding area is also home to a pool of 7 hotels, including the