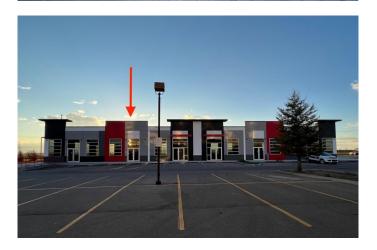

# \$498,900 - 120, 6600 36 Street Ne, Calgary

MLS® #A2202392

#### \$498,900

0 Bedroom, 0.00 Bathroom, Commercial on 0.00 Acres

Saddleridge Industrial, Calgary, Alberta

Welcome to this exceptional opportunity shared parking lot with Radisson Hotel this 1285 SQFT sellable SQFT unit next door is also available which is 1495 sellable sqft if both units want to be purchased together. Industrial Business (I-B) zoned Building is just off the main road 36 STREET NE which leads to the Airport Tunnel. Located in the thriving NE Calgary, adjacent to the Calgary International Airport. This trendy building offers a range of mixed-use opportunities from Retail, Office, to Light Industrial, and is perfect for businesses looking for ample space to thrive.. All units are single title and can be sold individually. Located just a few minutes drive from the Calgary International Airport and within walking distance to the LRT, this unit is highly accessible and conveniently situated. The building comes with ample parking spaces for both customers and employees, providing ease of access and convenience to all. The unit's I-B zoning also makes it ideal for a wide range of uses, such as medical facilities, exercise and fitness studios, yoga studios, financial services, child care facilities, restaurants and bars, and even post-secondary institutions (subject to city approvals). This prime location provides quick access to major transportation routes such as Metis Trail, Mcknight Blvd, Deerfoot Trail (QE2), and Stoney Trail, making it highly accessible to clients and customers from all over the city. The surrounding area is also home to a pool of 7 hotels, including the