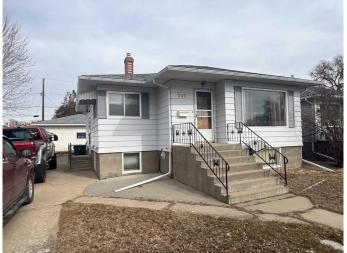

# \$289,900 - 346 10 Street Sw, Medicine Hat

MLS® #A2202422

## \$289,900

3 Bedroom, 1.00 Bathroom, 936 sqft Residential on 0.14 Acres

SW Hill, Medicine Hat, Alberta

Fully developed bungalow with oversized (26X28) heated double garage. This home offers two bedrooms on the main along with a large living room. The basement is fully developed with a summer kitchen and common laundry area. Newer shingles, furnace and hot water tank as well as some other upgrades have been completed. Full sized lot, close to schools, tremendous value is here. This home is being sold "as is, where is" on possession.