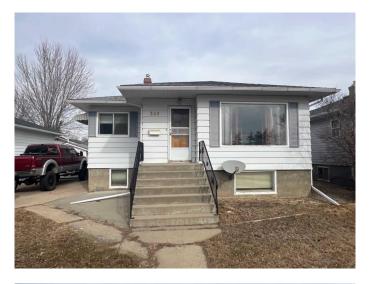

# \$289,900 - 346 10 Street Sw, Medicine Hat

MLS® #A2202422

## \$289,900

3 Bedroom, 1.00 Bathroom, 936 sqft Residential on 0.14 Acres

SW Hill, Medicine Hat, Alberta

Fully developed bungalow with oversized (26X28) heated double garage. This home offers two bedrooms on the main along with a large living room. The basement is fully developed with a summer kitchen and common laundry area. Newer shingles, furnace and hot water tank as well as some other upgrades have been completed. Full sized lot, close to schools, tremendous value is here. This home is being sold "as is, where is" on possession.

Built in 1953