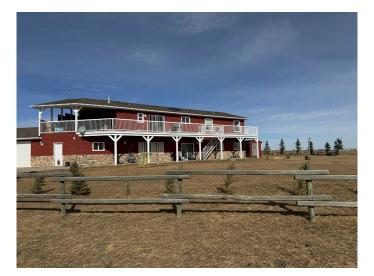

#### \$7,000,000

6 Bedroom, 4.00 Bathroom, 3,251 sqft Residential on 55.00 Acres

NONE, Rural Rocky View County, Alberta

55 acres on the edge of Airdrie, Great for investors, with incredible views! Great family operation, with raised 6 bedroom bungalow with walk-out and oversize double attached garage. 40x60 shop/barn with power. (exclude all steel shelving units). Property is well setup for horses and raising kids and dogs. Large fenced turn out for dogs. The home is upgraded and has a Main floor kitchen as well. there is a makeup air unit under front deck for heat and A/C! Come have a look!