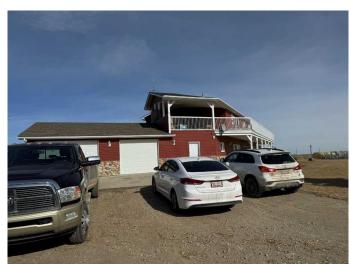

#### \$7,000,000

6 Bedroom, 4.00 Bathroom, 3,251 sqft Residential on 55.00 Acres

NONE, Rural Rocky View County, Alberta

55 acres on the edge of Airdrie, Great for investors, with incredible views! Great family operation, with raised 6 bedroom bungalow with walk-out and oversize double attached garage. 40x60 shop/barn with power. (exclude all steel shelving units). Property is well setup for horses and raising kids and dogs. Large fenced turn out for dogs. The home is upgraded and has a Main floor kitchen as well. there is a makeup air unit under front deck for heat and A/C! Come have a look!