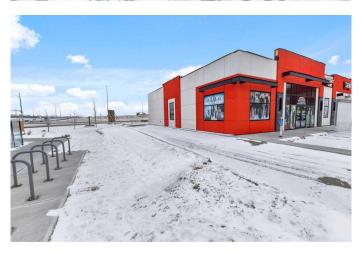

### \$1,750,000

0 Bedroom, 0.00 Bathroom, Commercial on 0.00 Acres

Stoney 3, Calgary, Alberta

Seize this golden chance to own a premium retail bay with a DRIVE-THRU, located at the busy intersection of Country Hills Blvd NE and Metis Trail. This 2,700 ± square feet retail space offers unbeatable exposure and accessibility in one of Northeast Calgary's most dynamic commercial corridors. Drive-thru bays in this area are an exceptionally rare find, making this an opportunity you don't want to miss.