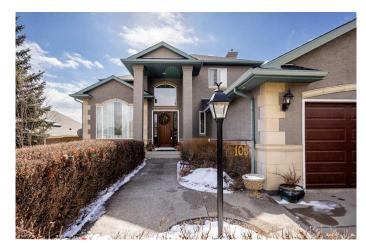

# \$1,199,900 - 103 Palomino Boulevard, Rural Rocky View County

MLS® #A2203786

### \$1,199,900

6 Bedroom, 5.00 Bathroom, 2,246 sqft Residential on 0.28 Acres

Springbank Links, Rural Rocky View County, Alberta

Well now, if you've been searching for that perfect blend of country charm and modern comfort, look no further than 103 Palomino Boulevard. This fully renovated, air conditioned home, set on 0.28 acres of prime Springbank land, offers all the space, warmth, and quality craftsmanship a family could hope for. With six bedrooms and 4.5 baths, there's room for everyoneâ€"whether you're raising a family, hosting the grandkids, or just enjoying the peace and quiet of country living. Over the last four years, every inch of this 2,246 sq. ft. home has been thoughtfully updated, so you can simply move in and start making memories.

Out back, you've got plenty of land to stretch out onâ€"room for gardens, kids to play, or just to take in the country air. And let's not forget the oversized double garage with a tandem bayâ€"plenty of space for your vehicles, tools, and all the gear you need for country living. Steps to Springbank Golf course, and yet, you're still just a short drive from schools, shops, and all the amenities of town.

This home is a rare find in Springbank Linksâ€"modern where it matters, but with all the warmth and character of a true country estate.

Built in 1998