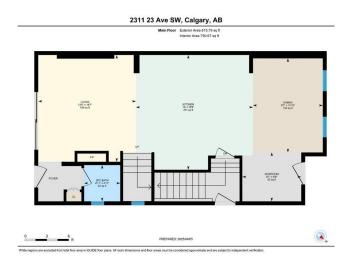

closet. Other upgrades also included are hardwood floors through out the 3 floors, smart switches, built-in speakers, RI for security cameras and A/C unit.

The fully finished basement offers exceptional flexibility, Perfect legal suite (Subject to City of Calgary approval) for a potential income or guest accommodations. It offers 9 ft ceilings that includes a living room, kitchen, separate laundry, a full bathroom, and two bedrooms. Outside, the double-detached garage provides secure parking and extra storage. Situated in a prime location close to parks, shops, restaurants, and top-rated schools, this home is the perfect blend of modern design, high-end finishes, and unbeatable convenience. Please note: the 2Pc washroom as per plans in the basement has been converted into a closet.

## **Essential Information**

MLS® # A2204051

Price \$1,399,990

Bedrooms 5

Bathrooms 5.00

Full Baths 4

Half Baths 1

Square Footage 2,529

Acres 0.06

Year Built 2024

Type Residential

Sub-Type Semi Detached

Style 3 Storey, Side by Side

Status Active