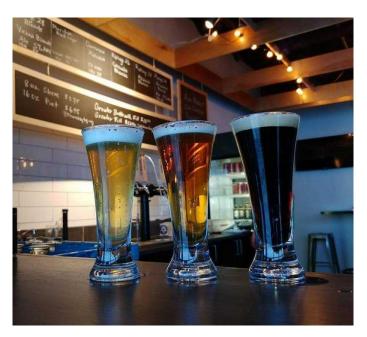

### Key Features:

- \*15HL brewhouse with 120HL of fermentation capacity, allowing for a diverse range of core and seasonal brews
- \* Inviting taproom (35-person capacity) + mezzanine seating (30-person capacity) perfect for tastings, community events, and private gatherings
- \* Efficient kitchen to complement beer offerings with food pairings
- \* Established distribution and loyal customer base throughout Alberta
- \* Opportunities for expansion, including increased production, event hosting, and creative new brews

Township 24 isn't just a breweryâ€"it's a community hub where craft beer, creativity, and hospitality come together. Whether you're looking to experiment with innovative small-batch brews or refine classic styles, this is the perfect platform to make your mark in the craft beer industry.