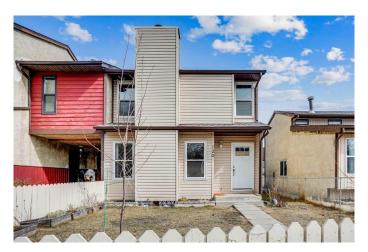

# \$469,900 - 120 Pinemill Mews Ne, Calgary

MLS® #A2205198

# \$469,900

4 Bedroom, 2.00 Bathroom, 1,379 sqft Residential on 0.06 Acres

Pineridge, Calgary, Alberta

Charming & Updated Home in Pineridge

Welcome to 120 Pinemill Mews NE, a beautifully maintained home in the heart of Pineridge! This inviting property is perfect for first-time buyers, investors, and families, offering thoughtful upgrades and a fantastic location close to everything you need.

Step inside to discover newer luxury vinyl plank flooring, fresh carpet on the upper level, updated cladding, a newer fence, modernized windows, and a stylishly renovated kitchen featuring quartz countertops and sleek cabinetry.

Built in 1978

Style 2 Storey, Side by Side

Status Active

## **Exterior**

Exterior Features None

Lot Description Back Lane, Back Yard

Roof Asphalt Shingle

Construction Wood Frame, Wood Siding

Foundation Poured Concrete