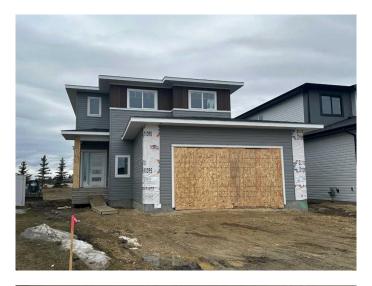

# \$639,900 - 36 Emmett Crescent, Red Deer

MLS® #A2205996

## \$639,900

3 Bedroom, 3.00 Bathroom, 1,912 sqft Residential on 0.12 Acres

Evergreen, Red Deer, Alberta

Welcome to your dream home in Evergreen, one of Red Deer's most desirable communities! Built by a highly reputable and detail-oriented builder known for exceptional craftsmanship and quality, this stunning new construction offers a perfect blend of luxury, comfort, and thoughtful design. Every aspect of this home reflects meticulous attention to detail, from the premium finishes to the well-planned layout that effortlessly combines style and functionality. This two-story home features a spacious open-concept floor plan with 3 generously sized bedrooms, including a luxurious primary suite with a walk-in closet and a spa-inspired ensuite featuring a walk-in shower. A versatile bonus room opens onto a private walk-out second-floor deck, perfect for relaxing and taking in the views. The 2.5 bathrooms are finished with sleek, modern touches, and the basement is ready for future development to suit your needs. The heart of the home is the gourmet kitchen, complete with quartz countertops, a large island, stainless steel appliances, and ample storageâ€"perfect for entertaining or everyday living. Enjoy cozy evenings by the modern tiled gas fireplace, and take advantage of the oversized attached garage. Set in Evergreen's beautiful natural surroundings, this home offers peace and tranquility while being just minutes from dining, shopping, parks, walking trails, schools, and recreation facilities. Built with care by a builder who truly values quality and customer

satisfaction, this home is more than just a place to liveâ€"it's a place to love.

Don't miss your opportunity to own this exceptional property! Home is currently in painting stage and has no lights working.

#### Built in 2025

#### **Exterior**

Exterior Features Balcony

Lot Description Back Lane, Pie Shaped Lot

Roof Asphalt Shingle

Construction Wood Frame

Foundation Poured Concrete