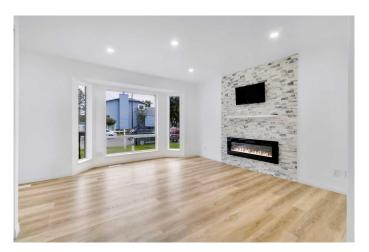

# \$528,332 - 6010 Martingrove Road Ne, Calgary

MLS® #A2206062

## \$528,332

3 Bedroom, 2.00 Bathroom, 1,049 sqft Residential on 0.08 Acres

Martindale, Calgary, Alberta

\*\*\*OPEN HOUSE: APRIL 20\*\*\* |SEPARATE ENTRANCE| 2x Kitchens | 2x Living Rooms | TOTAL LIVING SqFt 1386 APPROX.| Featuring a fully developed basement with full kitchen, convenient 3-pc bathroom, a spacious rec room, a den, â€"perfect for family gatherings or extra living space! Upstairs offers 3 bright bedrooms and a modern 4-pc bath. Beautifully updated throughout with fresh paint, new lighting fixtures, and brand-new appliances. Enjoy a large backyard plus a fully fenced front yard, ideal for entertaining and family fun. Prime location near Dashmesh Culture Centre, YMCA, Genesis Centre, and Calgary Public Library.

Year Built 1989

Type Residential

Sub-Type Detached

2 Storey

Status Active

Style

#### **Exterior**

Exterior Features Garden, Private Entrance
Lot Description Back Lane, Back Yard

Roof Asphalt Shingle

Construction Vinyl Siding

Foundation Brick/Mortar, Poured Concrete