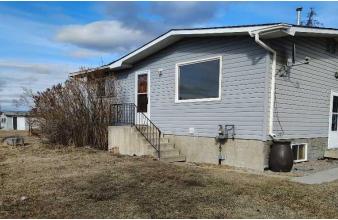

Seize this rare chance to invest in a 19.38+/acre property in the MD of Rocky View that is located minutes to Langdon. This 2 bedroom 1 bath bungalow sits nicely on the front corner of the lot. The home features a relatively open plan with a generous sized great room and a nice sized kitchen with stainless steel appliances and sliding glass doors to the 2 tiered deck. All rooms have been recently painted and new laminate vinyl flooring installed. There is a new 4 pce bathroom that is accented with modern black fixtures. This property is strategically positioned with easy access to Glenmore Trail, Stony Trail and the Trans Canada Highway. The house is situated in the front corner of the 19 plus acre lot that stretches along rural road 270. The property is situated on the corner of rr 234a which leads to a culdesac of additional acreages. There is some future development going on in the surrounding area with the De Havilland plant being built . This bungalow was built in 1972 by Fine Line Homes and sits on a concrete foundation. With access off Twp Rd 234A and surrounded by established 4+ acre subdivisions, this property may have the potential for possible future redevelopment. This property is turn key ready, the basement is awaiting future development with roughed

#### **Exterior**

Exterior Features Fire Pit, Private Yard, Storage

Lot Description Few Trees, Front Yard, Garden

Roof Asphalt

Construction Vinyl Siding

Foundation Poured Concrete