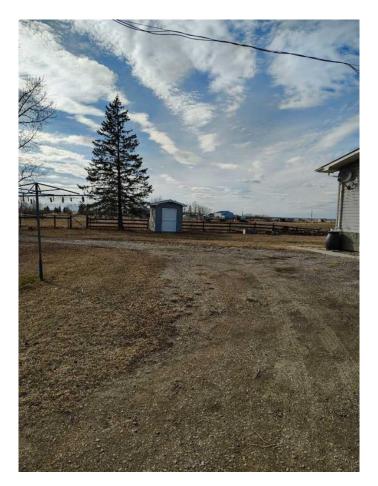

Seize this rare chance to invest in a 19.38+/acre property in the MD of Rocky View that is located minutes to Langdon. This 2 bedroom 1 bath bungalow sits nicely on the front corner of the lot. The home features a relatively open plan with a generous sized great room and a nice sized kitchen with stainless steel appliances and sliding glass doors to the 2 tiered deck. All rooms have been recently painted and new laminate vinyl flooring installed. There is a new 4 pce bathroom that is accented with modern black fixtures. This property is strategically positioned with easy access to Glenmore Trail, Stony Trail and the Trans Canada Highway. The house is situated in the front corner of the 19 plus acre lot that stretches along rural road 270. The property is situated on the corner of rr 234a which leads to a culdesac of additional acreages. There is some future development going on in the surrounding area with the De Havilland plant being built . This bungalow was built in 1972 by Fine Line Homes and sits on a concrete foundation. With access off Twp Rd 234A and surrounded by established 4+ acre subdivisions, this property may have the potential for possible future redevelopment. This property is turn key ready, the basement is awaiting future development with roughed

#### **Exterior**

Exterior Features Fire Pit, Private Yard, Storage

Lot Description Few Trees, Front Yard, Garden

Roof Asphalt

Construction Vinyl Siding

Foundation Poured Concrete