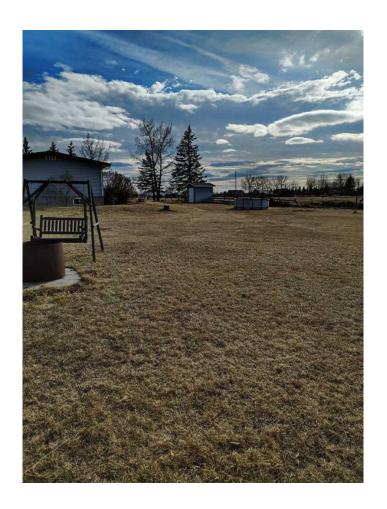

Seize this rare chance to invest in a 19.38+/acre property in the MD of Rocky View that is located minutes to Langdon. This 2 bedroom 1 bath bungalow sits nicely on the front corner of the lot. The home features a relatively open plan with a generous sized great room and a nice sized kitchen with stainless steel appliances and sliding glass doors to the 2 tiered deck. All rooms have been recently painted and new laminate vinyl flooring installed. There is a new 4 pce bathroom that is accented with modern black fixtures. This property is strategically positioned with easy access to Glenmore Trail, Stony Trail and the Trans Canada Highway. The house is situated in the front corner of the 19 plus acre lot that stretches along rural road 270. The property is situated on the corner of rr 234a which leads to a culdesac of additional acreages. There is some future development going on in the surrounding area with the De Havilland plant being built . This bungalow was built in 1972 by Fine Line Homes and sits on a concrete foundation. With access off Twp Rd 234A and surrounded by established 4+ acre subdivisions, this property may have the potential for possible future redevelopment. This property is turn key ready, the basement is awaiting future development with roughed

#### **Exterior**

Exterior Features Fire Pit, Private Yard, Storage

Lot Description Few Trees, Front Yard, Garden

Roof Asphalt

Construction Vinyl Siding

Foundation Poured Concrete