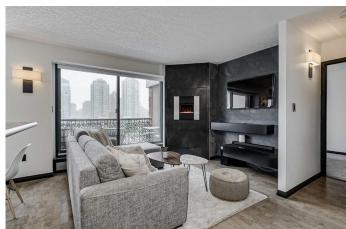

# \$275,000

1 Bedroom, 1.00 Bathroom, 624 sqft Residential on 0.00 Acres

Beltline, Calgary, Alberta

This is the PET FRIENDLY, MODERN & SLEEK 1 bedroom 1 bathroom apartment you have been waiting for! Are you tired of seeing outdated interiors hit the market over and over again? We hear you! Welcome to one of the best executive units at Hamstead Estates. PERFECT for the single professional â€"or coupleâ€" that values quality, location, and proximity to downtown. Inside unit 904 you can find a well-designed OPEN FLOOR PLAN layout, with a EUROPEAN-INSPIRED kitchen at the centre of it all, equipped with all the appliances you are looking for â€"including your own built-in wine fridge! Sit for dinner or to do some work from home and enjoy the **ENDLESS DOWNTOWN VIEWS right from** your dining room. The cozy living room comes with its own fireplace, perfectly striking the balance between modernity and right-at-home feeling. A spacious primary bedroom, featuring its own walk-through closet (well-equipped with custom built-ins) as well as a RENOVATED 4 piece bathroom completes this fantastic apartment. Did we mention the IN-SUITE LAUNDRY? That's right, say goodbye to having to share a community laundry room with other tenants. Finally, don't forget about the HEATED UNDERGROUND PARKING! You can forget about scraping snow off your vehicle, and sleep easy knowing your car and its belongings are safely stored underground. This UPDATED, LOW CONDO FEES condo is located right in the HEART OF THE BELTLINE