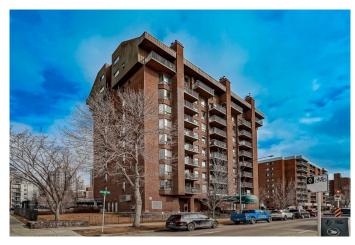

# \$275,000 - 904, 1140 15 Avenue Sw, Calgary

MLS® #A2208445

# \$275,000

1 Bedroom, 1.00 Bathroom, 624 sqft Residential on 0.00 Acres

Beltline, Calgary, Alberta

This is the PET FRIENDLY, MODERN & SLEEK 1 bedroom 1 bathroom apartment you have been waiting for! Are you tired of seeing outdated interiors hit the market over and over again? We hear you! Welcome to one of the best executive units at Hamstead Estates. PERFECT for the single professional â€"or coupleâ€" that values quality, location, and proximity to downtown. Inside unit 904 you can find a well-designed OPEN FLOOR PLAN layout, with a EUROPEAN-INSPIRED kitchen at the centre of it all, equipped with all the appliances you are looking for â€"including your own built-in wine fridge! Sit for dinner or to do some work from home and enjoy the **ENDLESS DOWNTOWN VIEWS right from** your dining room. The cozy living room comes with its own fireplace, perfectly striking the balance between modernity and right-at-home feeling. A spacious primary bedroom, featuring its own walk-through closet (well-equipped with custom built-ins) as well as a RENOVATED 4 piece bathroom completes this fantastic apartment. Did we mention the IN-SUITE LAUNDRY? That's right, say goodbye to having to share a community laundry room with other tenants. Finally, don't forget about the HEATED UNDERGROUND PARKING! You can forget about scraping snow off your vehicle, and sleep easy knowing your car and its belongings are safely stored underground. This UPDATED, LOW CONDO FEES condo is located right in the HEART OF THE BELTLINE

## **Exterior**

Exterior Features Balcony, Other Construction Brick, Concrete