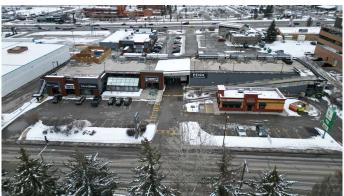

#### \$32

0 Bedroom, 0.00 Bathroom, Commercial on 3.69 Acres

Willow Park, Calgary, Alberta

Prime Anchor Tenant opportunity Grocery, Retail, Medical, Pharmacy, Financial, Professional. etc. available within Century Park Plaza, May 1, 2025. Up to 10,192 sq. ft. of flexible space. Subdivision considered, Key Highlights Include: highly sought after affluent community of Willow Park, Prime exposure high visibility location with signage opportunities along high traffic corridor. Impressive recently renovated Centre offering tall glass storefront, high ceilings, and modern bright open space. Convenient ample parking including upper level parkade. The community, established tenants and high traffic exposure along Macleod Trail and Bonaventure Drive great a strong draw to the Centre. This space is currently tenant-occupied and available by appointment only. Please do not disturb current tenants.