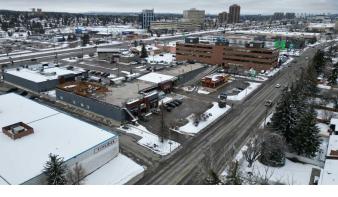

#### \$32

0 Bedroom, 0.00 Bathroom, Commercial on 3.69 Acres

Willow Park, Calgary, Alberta

Prime Anchor Tenant opportunity Grocery, Retail, Medical, Pharmacy, Financial, Professional. etc. available within Century Park Plaza, May 1, 2025. Up to 10,192 sq. ft. of flexible space. Subdivision considered, Key Highlights Include: highly sought after affluent community of Willow Park, Prime exposure high visibility location with signage opportunities along high traffic corridor. Impressive recently renovated Centre offering tall glass storefront, high ceilings, and modern bright open space. Convenient ample parking including upper level parkade. The community, established tenants and high traffic exposure along Macleod Trail and Bonaventure Drive great a strong draw to the Centre. This space is currently tenant-occupied and available by appointment only. Please do not disturb current tenants.

### **Community Information**

Address 10408 B, 10440 Macleod Trail Se

Subdivision Willow Park

City Calgary
County Calgary
Province Alberta
Postal Code T2J0P8