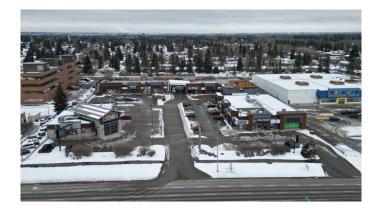

#### \$32

0 Bedroom, 0.00 Bathroom, Commercial on 3.69 Acres

Willow Park, Calgary, Alberta

Prime Anchor Tenant opportunity Grocery, Retail, Medical, Pharmacy, Financial, Professional. etc. available within Century Park Plaza, May 1, 2025. Up to 10,192 sq. ft. of flexible space. Subdivision considered, Key Highlights Include: highly sought after affluent community of Willow Park, Prime exposure high visibility location with signage opportunities along high traffic corridor. Impressive recently renovated Centre offering tall glass storefront, high ceilings, and modern bright open space. Convenient ample parking including upper level parkade. The community, established tenants and high traffic exposure along Macleod Trail and Bonaventure Drive great a strong draw to the Centre. This space is currently tenant-occupied and available by appointment only. Please do not disturb current tenants.