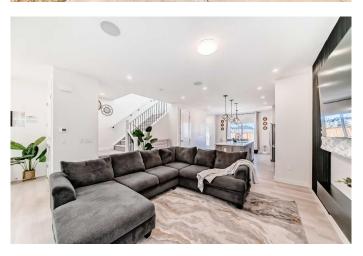

### \$649,900

4 Bedroom, 4.00 Bathroom, 1,580 sqft Residential on 0.08 Acres

Midtown, Airdrie, Alberta

WELCOME TO 60 MIDTOWN CLOSE SW, A STUNNING SEMI-DETACHED GEM IN THE HEART OF MIDTOWN AIRDRIE, CLOSE TO DOWN TOWN AND ALL AMENITIES, THIS HOME WAS BULT IN 2022. THIS HOME COMES WITH A SEPERATE SIDE ENTRANCE AND ILLEGAL SUITE IN THE BASEMENT FOR EXTRA INCOME AND MORTGAGE HELPER, NO CONDO FEES AND NO NEIGHBPOURS BEHIND. THIS HOME IS FULLY UPGRADED WITH MAGNIFICENT AND TOP NUDGE APPLIANCES. COME SEE FOR YOURSELF!!!!!!!!

#### Interior

Interior Features Built-in Features

Appliances Dishwasher, Electric Stove, Garage Control(s), Microwave, Range Hood,

Refrigerator, Washer/Dryer

Heating Forced Air Cooling Central Air

Fireplace Yes # of Fireplaces 1