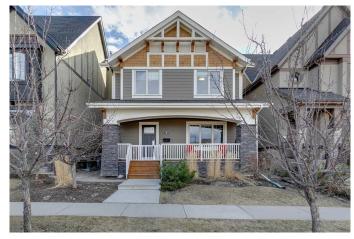

# \$1,485,000

4 Bedroom, 4.00 Bathroom, 2,880 sqft Residential on 0.09 Acres

Currie Barracks, Calgary, Alberta

Absolutely stunning home with over 3,700sqft developed, ready for a family, in the Award-winning community of Currie Barracks. Facing a nature park, with paths, benches and open space, this location is ideal with ample parking and great exterior spaces! Great curb appeal, with a front veranda perfect for watching the kids play, enter into the open concept home with such a nice division of space: Dining Room can sit 10, open to the large entertaining Kitchen, with a huge island and Gourmet Appliances: Wolf Gas Stove, Bosch Fridge & Dishwasher, then large pantry and extra cabinetry with microwave â€" the Chef in the family will love it! Den/Office or kid's Playroom off the kitchen, the Main Floor adorned with new LVP wide-planked look â€" very nice! The Living Room is stunning, with huge Glass patio doors to the yard and full width deck, fireplace with built-ins for Media, such a great place to relax! The home also features A/C throughout, offering comfort during the summer months. Laundry, full Mudroom with Lockers and more cabinetries lead to the oversized Garage off the paved back lane, very nice in winter, a place for the kids to learn to ride their bikes in the summer! The rear yard has turf for the kids/pets, low maintenance deck and yard! The Upper levels include 3 bedrooms on the 2nd Level, including the stunning Primary Bedroom with a beautiful 5-pc Ensuite and a huge walk-in closet. Shower looks so nice and compliments the room, also with soaker tub,