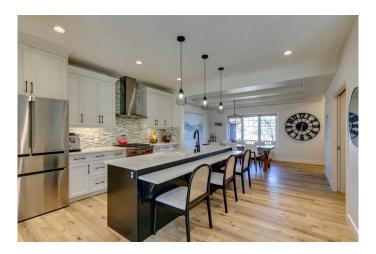

# \$1,485,000

4 Bedroom, 4.00 Bathroom, 2,880 sqft Residential on 0.09 Acres

Currie Barracks, Calgary, Alberta

Absolutely stunning home with over 3,700sqft developed, ready for a family, in the Award-winning community of Currie Barracks. Facing a nature park, with paths, benches and open space, this location is ideal with ample parking and great exterior spaces! Great curb appeal, with a front veranda perfect for watching the kids play, enter into the open concept home with such a nice division of space: Dining Room can sit 10, open to the large entertaining Kitchen, with a huge island and Gourmet Appliances: Wolf Gas Stove, Bosch Fridge & Dishwasher, then large pantry and extra cabinetry with microwave â€" the Chef in the family will love it! Den/Office or kid's Playroom off the kitchen, the Main Floor adorned with new LVP wide-planked look â€" very nice! The Living Room is stunning, with huge Glass patio doors to the yard and full width deck, fireplace with built-ins for Media, such a great place to relax! The home also features A/C throughout, offering comfort during the summer months. Laundry, full Mudroom with Lockers and more cabinetries lead to the oversized Garage off the paved back lane, very nice in winter, a place for the kids to learn to ride their bikes in the summer! The rear yard has turf for the kids/pets, low maintenance deck and yard! The Upper levels include 3 bedrooms on the 2nd Level, including the stunning Primary Bedroom with a beautiful 5-pc Ensuite and a huge walk-in closet. Shower looks so nice and compliments the room, also with soaker tub,