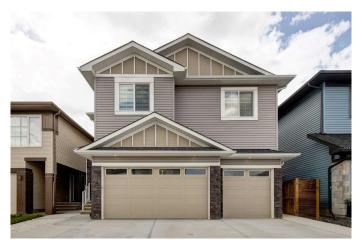

# \$919,999 - 229 Walgrove Terrace Se, Calgary

MLS® #A2210210

## \$919,999

4 Bedroom, 4.00 Bathroom, 2,479 sqft Residential on 0.10 Acres

Walden, Calgary, Alberta

ATTACHED TRIPLE GARAGE | LOW-MAINTENANCE LOT | 4 BEDROOMS | 3.5 BATHROOMS | LARGE DECK | OPEN CONCEPT LAYOUT | BUILT-IN FEATURES | EACH BEDROOM HAS ITS OWN WASHROOM | SEPERATE ENTRANCE BASEMENT | - Welcome to this exceptional 4-BEDROOM, 3.5-BATHROOM HOME in the vibrant and family-friendly community of WALDEN! Boasting a RARE TRIPLE-ATTACHED GARAGE, this property offers unparalleled convenience, style, peace, and functionality. Step inside to an open and thoughtfully designed main floor layout, perfect for modern living. The upgraded kitchen features QUARTZ COUNTERTOPS, STAINLESS STEEL BUILT-IN APPLIANCES, and a well-sized dining area that flows seamlessly into the living room, making it ideal for both entertaining and everyday comfort. Upstairs, you'II find 4 SPACIOUS BEDROOMS, including A LUXURIOUS MASTER SUITE designed for SPA-LIKE RELAXATION, complete with a MASSIVE WALK-IN CLOSET to meet all your storage needs. The upper level also offers 3 full bathrooms, a BONUS ROOM that is perfect for entertaining or relaxing, and the convenience of an UPSTAIRS LAUNDRY ROOM equipped with a washer and dryer makes living here even easier! The unfinished basement with a SIDE ENTRANCE provides endless possibilities, whether you envision creating your dream space or developing a secondary

## **Community Information**

Address 229 Walgrove Terrace Se

Subdivision Walden
City Calgary
County Calgary
Province Alberta

Postal Code T2X 4E7

**Amenities** 

Parking Spaces 8

Parking Double Garage Attached, Triple Garage Attached

# of Garages 3

Interior

Interior Features Built-in Features, High Ceilings, Jetted Tub, Kitchen Island, No Animal

Home, No Smoking Home, Open Floorplan, Pantry, Quartz Counters, Separate Entrance, Storage, Walk-In Closet(s), Wired for Sound, Tray