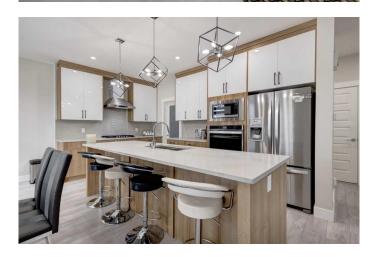

## \$919,999

4 Bedroom, 4.00 Bathroom, 2,479 sqft Residential on 0.10 Acres

Walden, Calgary, Alberta

ATTACHED TRIPLE GARAGE | LOW-MAINTENANCE LOT | 4 BEDROOMS | 3.5 BATHROOMS | LARGE DECK | OPEN CONCEPT LAYOUT | BUILT-IN FEATURES | EACH BEDROOM HAS ITS OWN WASHROOM | SEPERATE ENTRANCE BASEMENT | - Welcome to this exceptional 4-BEDROOM, 3.5-BATHROOM HOME in the vibrant and family-friendly community of WALDEN! Boasting a RARE TRIPLE-ATTACHED GARAGE, this property offers unparalleled convenience, style, peace, and functionality. Step inside to an open and thoughtfully designed main floor layout, perfect for modern living. The upgraded kitchen features QUARTZ COUNTERTOPS, STAINLESS STEEL BUILT-IN APPLIANCES, and a well-sized dining area that flows seamlessly into the living room, making it ideal for both entertaining and everyday comfort. Upstairs, you'II find 4 SPACIOUS BEDROOMS, including A LUXURIOUS MASTER SUITE designed for SPA-LIKE RELAXATION, complete with a MASSIVE WALK-IN CLOSET to meet all your storage needs. The upper level also offers 3 full bathrooms, a BONUS ROOM that is perfect for entertaining or relaxing, and the convenience of an UPSTAIRS LAUNDRY ROOM equipped with a washer and dryer makes living here even easier! The unfinished basement with a SIDE ENTRANCE provides endless possibilities, whether you envision creating your dream space or developing a secondary

# of Garages 3

Interior

Interior Features Built-in Features, High Ceilings, Jetted Tub, Kitchen Island, No Animal

Home, No Smoking Home, Open Floorplan, Pantry, Quartz Counters, Separate Entrance, Storage, Walk-In Closet(s), Wired for Sound, Tray

Ceiling(s)

Appliances Built-In Oven, Central Air Conditioner, Dishwasher, Garage Control(s),

Gas Cooktop, Microwave, Range Hood, Refrigerator, Washer/Dryer,

Window Coverings

Heating Central, Forced Air

Cooling Central Air