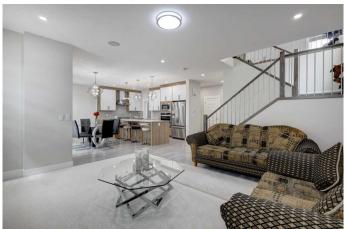

## \$919,999

4 Bedroom, 4.00 Bathroom, 2,479 sqft Residential on 0.10 Acres

Walden, Calgary, Alberta

ATTACHED TRIPLE GARAGE | LOW-MAINTENANCE LOT | 4 BEDROOMS | 3.5 BATHROOMS | LARGE DECK | OPEN CONCEPT LAYOUT | BUILT-IN FEATURES | EACH BEDROOM HAS ITS OWN WASHROOM | SEPERATE ENTRANCE BASEMENT | - Welcome to this exceptional 4-BEDROOM, 3.5-BATHROOM HOME in the vibrant and family-friendly community of WALDEN! Boasting a RARE TRIPLE-ATTACHED GARAGE, this property offers unparalleled convenience, style, peace, and functionality. Step inside to an open and thoughtfully designed main floor layout, perfect for modern living. The upgraded kitchen features QUARTZ COUNTERTOPS, STAINLESS STEEL BUILT-IN APPLIANCES, and a well-sized dining area that flows seamlessly into the living room, making it ideal for both entertaining and everyday comfort. Upstairs, you'II find 4 SPACIOUS BEDROOMS, including A LUXURIOUS MASTER SUITE designed for SPA-LIKE RELAXATION, complete with a MASSIVE WALK-IN CLOSET to meet all your storage needs. The upper level also offers 3 full bathrooms, a BONUS ROOM that is perfect for entertaining or relaxing, and the convenience of an UPSTAIRS LAUNDRY ROOM equipped with a washer and dryer makes living here even easier! The unfinished basement with a SIDE ENTRANCE provides endless possibilities, whether you envision creating your dream space or developing a secondary

# of Garages 3

Interior

Interior Features Built-in Features, High Ceilings, Jetted Tub, Kitchen Island, No Animal

Home, No Smoking Home, Open Floorplan, Pantry, Quartz Counters, Separate Entrance, Storage, Walk-In Closet(s), Wired for Sound, Tray