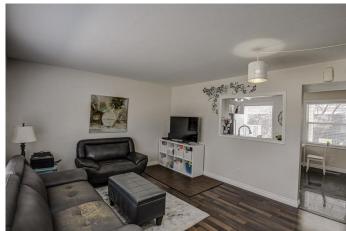

## \$410,000

3 Bedroom, 2.00 Bathroom, 1,056 sqft Residential on 0.00 Acres

Renfrew, Calgary, Alberta

Welcome to this beautifully updated, spotlessly clean home in the great community of Renfrew with over 1500 feet of developed living space. As you enter the home, you will find a beautiful large kitchen with stainless steel appliances, granite countertops, and Gorgeous tile floors. A bright open Space leads you into the spacious living room, With beautiful laminate flooring and a large window. Upstairs, you will find three very spacious bedrooms with lots of light and a four piece bathroom. The basement is developed with a beautiful family room and laundry room, and a newer three-piece bathroom. This home must be seen. Close to downtown, buses, schools, shopping, and Deerfoot Trail, Arenas and swimming pool. You'II fall in love

#### Interior

Interior Features No Animal Home, No Smoking Home

Appliances Dishwasher, Dryer, Electric Stove, Washer, Window Coverings

Heating Forced Air

Cooling None
Has Basement Yes

Basement Finished, Full