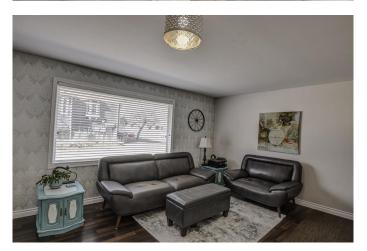

## \$410,000

3 Bedroom, 2.00 Bathroom, 1,056 sqft Residential on 0.00 Acres

Renfrew, Calgary, Alberta

Welcome to this beautifully updated, spotlessly clean home in the great community of Renfrew with over 1500 feet of developed living space. As you enter the home, you will find a beautiful large kitchen with stainless steel appliances, granite countertops, and Gorgeous tile floors. A bright open Space leads you into the spacious living room, With beautiful laminate flooring and a large window. Upstairs, you will find three very spacious bedrooms with lots of light and a four piece bathroom. The basement is developed with a beautiful family room and laundry room, and a newer three-piece bathroom. This home must be seen. Close to downtown, buses, schools, shopping, and Deerfoot Trail, Arenas and swimming pool. You'II fall in love

#### Interior

Interior Features No Animal Home, No Smoking Home

Appliances Dishwasher, Dryer, Electric Stove, Washer, Window Coverings

Heating Forced Air

Cooling None
Has Basement Yes

Basement Finished, Full