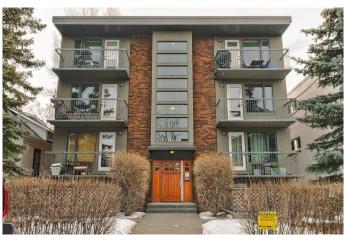

# \$284,900 - 401, 209 6 Avenue Ne, Calgary

MLS® #A2211152

#### \$284,900

2 Bedroom, 1.00 Bathroom, 746 sqft Residential on 0.00 Acres

Crescent Heights, Calgary, Alberta

I am pleased to present the details of a bright and open-style, pet-friendly, top-floor, 2-bedroom condominium. The recent extensive renovations, including new luxury vinyl plank flooring, fresh paint, granite countertops, and updated cabinets, are sure to impress. The convenience of full in-suite laundry and a cozy fireplace further enhance the appeal.

### Exterior

| Exterior Features | Balcony         |
|-------------------|-----------------|
| Roof              | Tar/Gravel      |
| Construction      | Brick, Concrete |